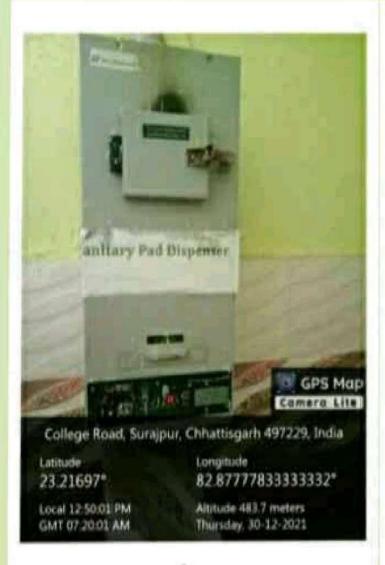

# Counseling for Girls

# Councelling for girls

महिला उत्पीड़न एवं जेंडर सेंसटाइजेशन सेल के तत्वाधान में छात्राओं की काउंसलिंग संपन्न

Venue:-

Date: 12-30-2021

### Story Details

विनांक 30/12/21 को महाविद्यालय के बैठक कक्ष में महिला उत्पीड़न एवं जेंडर सेंस्टाइजेशन सेल के तलाधान में छाताओं की काउंसिंग की गई. जिसमें 152 छाताएँ उपस्थित हुई, साथ ही महाविद्यालय के महिला उत्पीड़न एवं जेंडर सेंस्टाइजेशन सेल के तलाधान में छाताओं के काइस पराक्रम के बार में प्रकाश डाला एवं प्राचार्य महोदय ने कार्यक्रम को शुरू करने की अनुमति वी। महाविद्यालय के महिला प्रकाश प्रकाश प्रवास महिला प्रकाश प्रकाश प्रवास महिला प्रकाश प्रवास महिला प्रकाश उपसार में महिला प्रकाश प्रवास महिला प्रकाश प्रकाश प्रवास महिला प्रकाश प्रवास महिला प्रकाश प्रवास महिला प्रवास महिला प्रवास महिला प्रकाश प्रवास महिला म