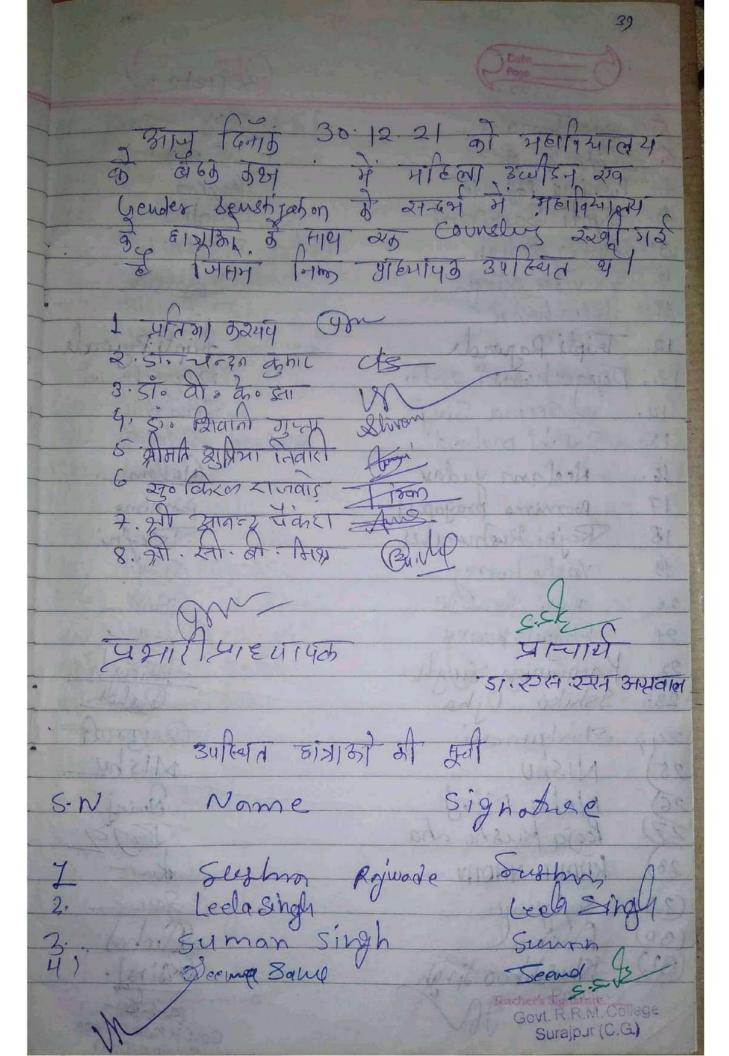

# Councelling for girls

महिला उत्पीड़न एवं जेंडर सेंसटाइजेशन सेल के तत्वाधान में छात्राओं की काउंसलिंग संपन्न

Venue:-

Date: 12-30-2021

### Story Details

विनांक 30/12/21 को महाविद्यालय के बैठक कक्ष में महिला उत्पीड़न एवं जेंडर सेंस्टाइजेशन सेल के तलाधान में छाताओं की काउंसिंग की गई. जिसमें 152 छाताएँ उपस्थित हुई, साथ ही महाविद्यालय के महिला उत्पीड़न एवं जेंडर सेंस्टाइजेशन सेल के तलाधान में छाताओं के काइस पराक्रम के बार में प्रकाश डाला एवं प्राचार्य महोदय ने कार्यक्रम को शुरू करने की अनुमति वी। महाविद्यालय के महिला प्रकाश प्रकाश प्रवास महिला प्रकाश प्रकाश प्रवास महिला प्रकाश प्रवास महिला प्रकाश उपसार में महिला प्रकाश प्रवास महिला प्रकाश प्रकाश प्रवास महिला प्रकाश प्रवास महिला प्रकाश प्रवास महिला प्रवास महिला प्रवास महिला प्रकाश प्रवास महिला म