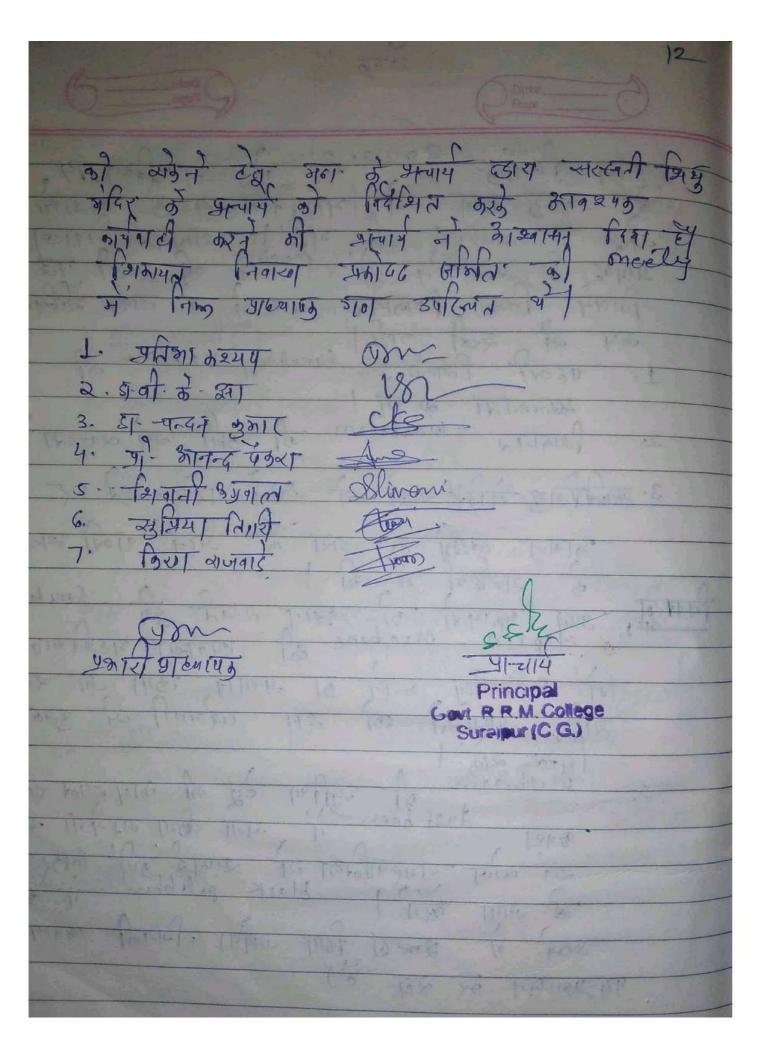

### Story Details

कागक ए.ए.गम्ब दूर करने के द्वारा का बाहुक करने का आक्रण करा। सेमिनार में जेपी, विश्वविद्यालय, कपरा, बिहार की सहा प्राध्यापक की. मृतुला कुमारी अलिपि वक्ता के रूप में शामित हुई और उन्होंने बहुत हो सरत शब्दों में लिपिक असमानता के दुम्परिणाम पर चर्चा की एवं उसके संभावित उपाप भी बताए। मुख्य करता एवं विषय विशेषश्र शीमती अर्पना एकका ने महाविद्यालय परिवार के प्रति आभार व्यक्त करते हुए पुन- इस व्यवत विषय पर चर्चा की संभावना व्यक्त की। डॉ. वन्दन कुमार सेमिनार सम्बद्ध ने सेमिनार के सफल आयोजन हेतु प्राचार्य महोदय को धन्यवाद झापित किया एवं सभी सहयोगियों के प्रति आभार व्यक्त किया। सेमिनार में छत्तीसगढ़ राज्य पूर्व अन्य राज्यों से लगभग 400 से अधिक सहा, प्राध्यापक, श्रोधार्थ देवं विद्यार्थी शामित हुए।