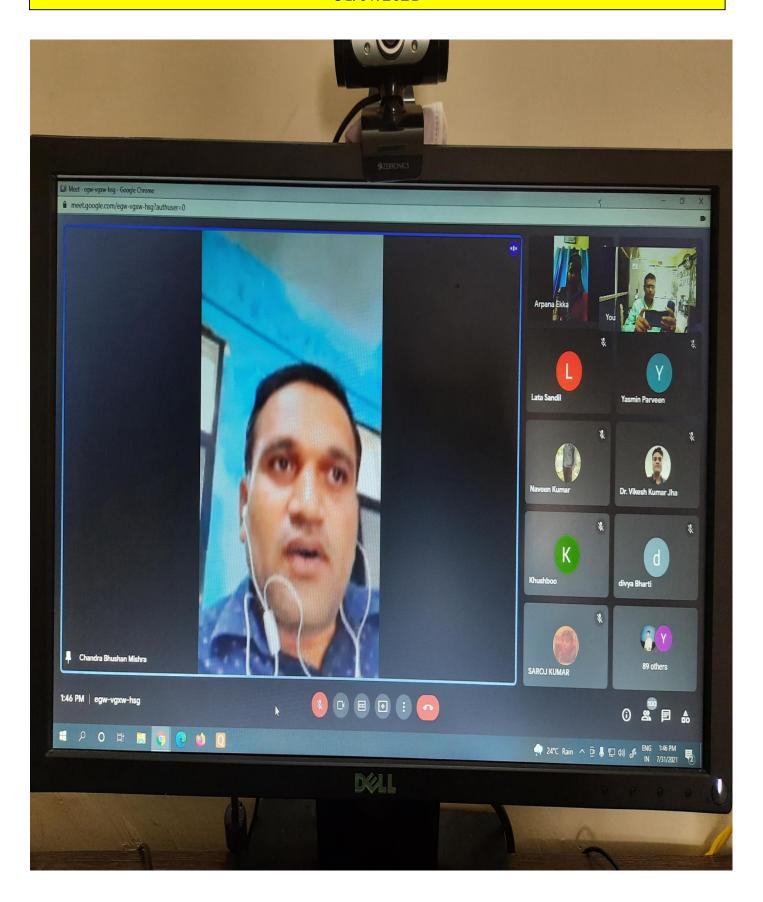

# ONLINE SEMINAR ON GENDER SENSITISATION 31/07/2021

### Gender Sensitization webinar

लिंग भेद : समस्या और समाधान पर एक दिवसीय ऑनलाइन सेमीनार का आयोजन

Venue:-

Date: 07-31-2021

### Story Details

कागक ए.ए.गम्ब दूर करने के द्वारा का बाहुक करने का आक्रण करा। सेमिनार में जेपी, विश्वविद्यालय, कपरा, बिहार की सहा प्राध्यापक की. मृतुला कुमारी अलिपि वक्ता के रूप में शामित हुई और उन्होंने बहुत हो सरत शब्दों में लिपिक असमानता के दुम्परिणाम पर चर्चा की एवं उसके संभावित उपाप भी बताए। मुख्य करता एवं विषय विशेषश्र शीमती अर्पना एकका ने महाविद्यालय परिवार के प्रति आभार व्यक्त करते हुए पुन- इस व्यवत विषय पर चर्चा की संभावना व्यक्त की। डॉ. वन्दन कुमार सेमिनार सम्बद्ध ने सेमिनार के सफल आयोजन हेतु प्राचार्य महोदय को धन्यवाद झापित किया एवं सभी सहयोगियों के प्रति आभार व्यक्त किया। सेमिनार में छत्तीसगढ़ राज्य पूर्व अन्य राज्यों से लगभग 400 से अधिक सहा, प्राध्यापक, श्रोधार्थ देवं विद्यार्थी शामित हुए।