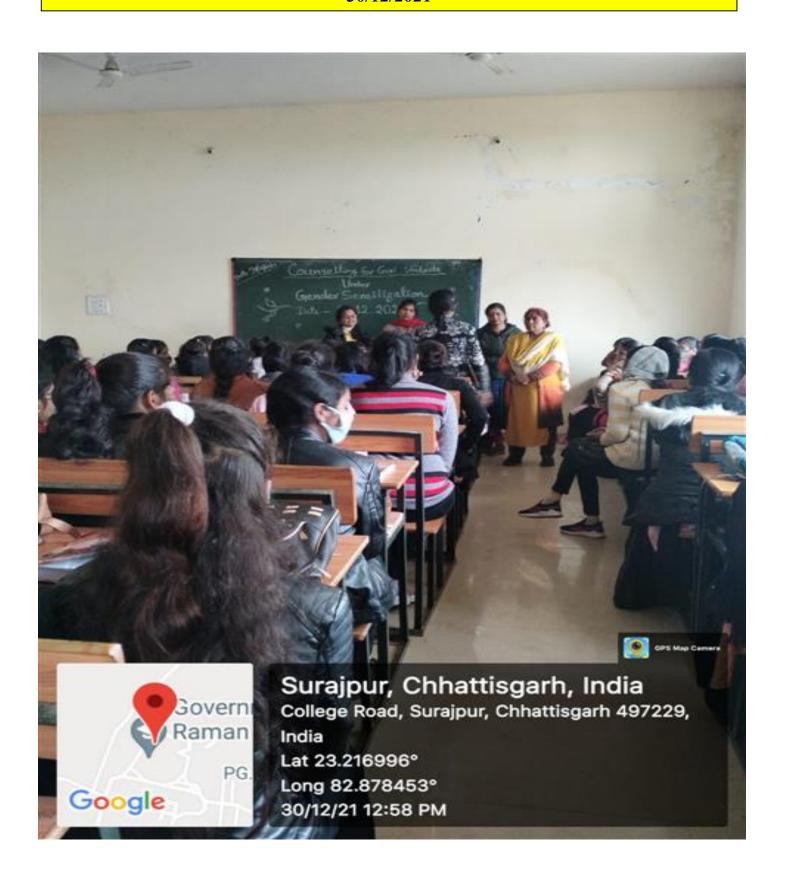

### **COUNCELLING OF GIRLS**

### 30/12/2021

# Counseling for Girls

# Councelling for girls

महिला उत्पीड़न एवं जेंडर सेंसटाइजेशन सेल के तत्वाधान में छात्राओं की काउंसलिंग संपन्न

Venue:-

Date: 12-30-2021

### Story Details

विनांक 30/12/21 को महाविद्यालय के बैठक कक्ष में महिला उत्पीड़न एवं जेंडर सेंस्टाइजेशन सेल के तलाधान में छाताओं की काउंसिंग की गई. जिसमें 152 छाताएँ उपस्थित हुई, साथ ही महाविद्यालय के महिला उत्पीड़न एवं जेंडर सेंस्टाइजेशन सेल के तलाधान में छाताओं के काइस पराक्रम के बार में प्रकाश डाला एवं प्राचार्य महोदय ने कार्यक्रम को शुरू करने की अनुमति वी। महाविद्यालय के महिला प्रकाश प्रकाश प्रवास महिला प्रकाश प्रकाश प्रवास महिला प्रकाश प्रवास महिला प्रकाश उपसार में महिला प्रकाश प्रवास महिला प्रकाश प्रकाश प्रवास महिला प्रकाश प्रवास महिला प्रकाश प्रवास महिला प्रवास महिला प्रवास महिला प्रकाश प्रवास महिला म